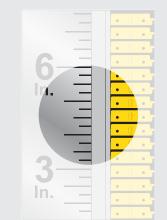

## **Float failure Indication Standard**

The bottom three flags on the Indicating Assembly are set in reverse color to provide a visual indication in case the Float fails and lodged at the bottom of the Chamber, while in operation.

This way you know when to 'Turn off' your isolation valves and call us for a replacement of Float.